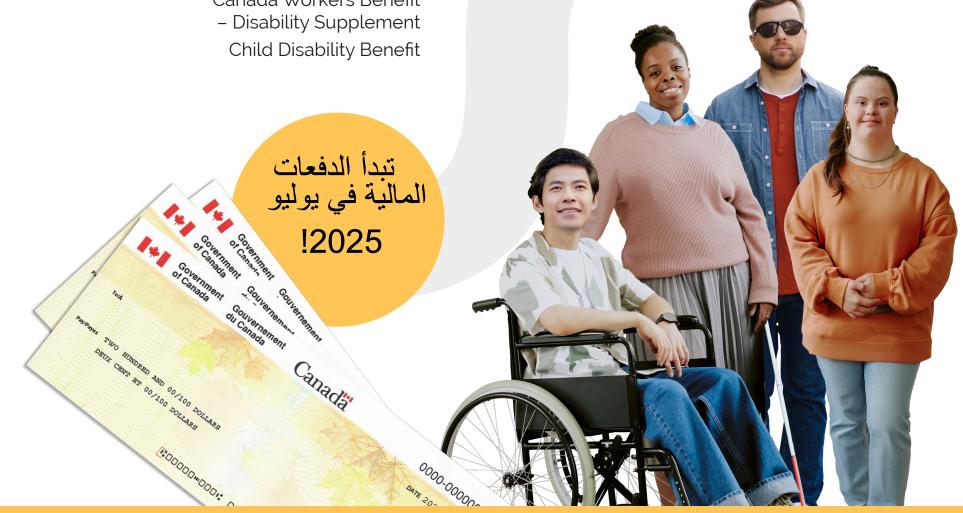

## هل تعلم أن Canada Disability Benefit هل تعلم أن

 أرسل النموذج المكتمل بالبريد، أو أرسله عبر الإنترنت ستقوم CRA بمراجعة طلبك، وإرسال إشعار بالقرار.

يُقتح باب تقديم طلبات Canada Disability Benefit في ي<mark>ونيو .</mark>

Registered Disability Savings Plan Canada Workers Benefit